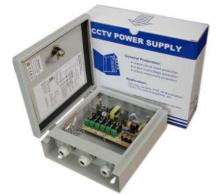

## 4 Channels output CCTV power supply

### Features

- Four 12VDC individually fused outputs
- Circuit Short protection
- ↓ IP65 weatherproof rank
- Individual LED's for each output
- Power ON/OFF switch
- **Unit maintains camera synchronization**
- Easy installation saves time and eliminates costly labor
- Spare fuses included
- ♣ 2 years warranty