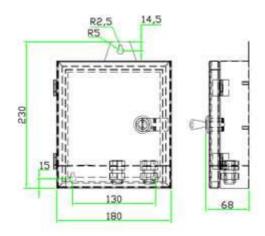

|  |
| -10℃~+60℃, 20%~80%RH                                                                                                                       |  |
| -20℃~+85℃,10%~90%RH                                                                                                                        |  |
| Application                                                                                                                                |  |
| Camera, PTZ, LED lighting, Video Process Equipment, etc.                                                                                   |  |
|                                                                                                                                            |  |

## Shape and installation dimension



#### Connection Diagram



User' manual



Multiple View, More attention!

**Mulview Technology Limited** 

http://www.mtlcctv.com

TEL:0086-755-88849659 FAX:0086-755-83722362 E-mail:mulviewcctv@gmail.com,sales@mtlcctv.com